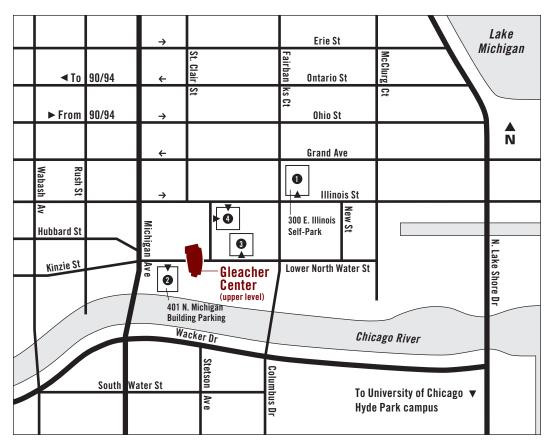

#### **Gleacher Center** and Surrounding Area O'Hare 450 North Cityfront Plaza Drive — Chicago, IL 60611 Airport Banks St Goethe St Scott St Eisenhower Expressway **Division St** Lake Michigan Elm St Street Cedar St Beach Bellevue PI The University of Chicago Oak St Oak St Walton St **Walton St** Delaware 0 Chestnut St 0 Clark St Pearson St 9 Chicago Ave Superior St **Huron St** ĕ Erie St ∢Tο 90/94 Ontario St Ohio St ►From 90/94 **Grand Ave** Cityfront Plaza Dr 8 Lower Illinois Illinois St Lower Illinois St New St Park St 4 0 Hubbard St 3 2 Kinzie North Water St Chicago River Wacker Dr South Water St Wacker Dr Lake St To University of Chicago ▼ Clark St State St Dearborn St Wabash Av Michigan Ave **Hyde Park campus**

#### Map Key

- University of Chicago Gleacher Center
- **NBC** Tower
- 401 North Michigan
- Tribune Tower
- Wrigley Building
- Sheraton Chicago Hotel
- North Pier River East
- Navy Pier
- Historic Water Tower
- 10 Water Tower Place
- 11 Hancock Center

### From Interstate 90/94

To entrance: Heading either north or south on I-90/94, exit at Ohio Street. Follow Ohio east to Michigan Avenue. Turn right. At the second light, turn left on Illinois Street. At stop sign, turn right. Gleacher Center is on the right.

To area parking: Heading either north or south on I-90/94, exit at Ohio Street. Follow Ohio Street east across Michigan Avenue to St. Clair. Turn right. Follow St. Clair across Grand Avenue. See map on page 2 for access to parking.

### From Lake Shore Drive

To entrance: Heading either north or south on Lake Shore Drive, exit at Grand Avenue. Follow Grand west to Columbus Drive/Fairbanks Court; turn left. At second light, turn right on East North Water Street. Gleacher Center is straight ahead.

To area parking: Heading either north or south on Lake Shore Drive, exit at Grand Avenue. Follow Grand west to St. Clair. See map on page 2 for access to parking.

#### MAP KEY

▲ Parking lot entrance

# 1. 300 East Illinois Self-Park (AMC Theater Garage)

Exit the garage building at the street level on Illinois, proceed west across Columbus Drive and up the stairs to Cityfront Plaza Drive. Gleacher Center is ½ block to the left (south).

# 2. 401 North Michigan Building Parking (indoor)

From parking area, follow signs to the pedestrian walkway along the south side of the building. Turn left and walk to the end of the pedway. Go up one floor to Gleacher Center lobby.

# 3. 200 East Lower North Water (NBC Tower Garage)

Take elevator in garage to main floor. Gleacher Center is across the street (west).

# 4. 201 East Illinois (NBC surface lot)

Walk to southwest corner of lot. Go in doorway on left. Take stairs to first floor. Exit building at Cityfront Plaza Drive. Walk across the street to Gleacher Center.