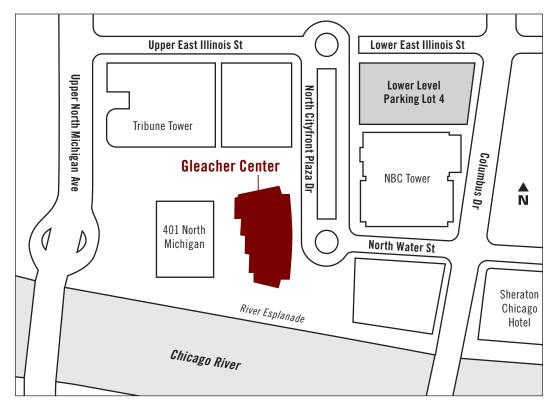

### **Lower Level: Access To Parking**

Upper Level: Pick-up, Drop-off, and Pedestrian Access

#### MAP KEY

▲ Parking lot entrance

#### **PARKING LOTS**

# 1. 300 East Illinois Self-Park (AMC Theater Garage)

Exit the garage building at the street level on Illinois, proceed west across Columbus Drive and up the stairs to Cityfront Plaza Drive. Gleacher Center is ½ block to the left (south).

# 2. 401 North Michigan Building Parking (indoor)

From parking area, follow signs to the pedestrian walkway along the south side of the building. Turn left and walk to the end of the pedway. Go up one floor to Gleacher Center lobby.

# 3. 200 East Lower North Water (NBC Tower Garage)

Take elevator in garage to main floor. Gleacher Center is across the street (west).

# 4. 201 East Illinois (NBC surface lot)

Walk to southwest corner of lot. Go in doorway on left. Take stairs to first floor. Exit building at Cityfront Plaza Drive. Walk across the street to Gleacher Center.